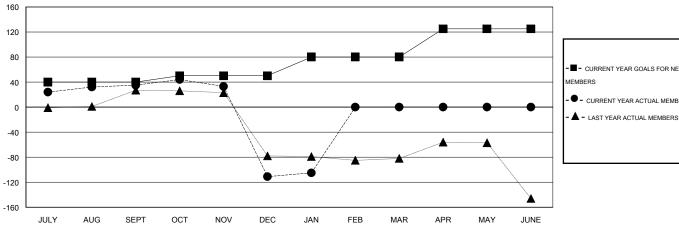

### GOALS AND ACTUAL MEMBERS CUMULATIVE

| - = CURRENT YEAR GOALS FOR NEW    |
|-----------------------------------|
|                                   |
| MEMBERS                           |
| - ● - CURRENT YEAR ACTUAL MEMBERS |